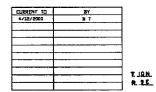

| BLM Serial No. | Name of Claim | Tp<br>Exar | Rg<br>nple: 13] | Sec<br>N 5E 14 I | Mer<br>MDM | County Recordation<br>Book and Page No. | Co. Recording<br>Date |
|----------------|---------------|------------|-----------------|------------------|------------|-----------------------------------------|-----------------------|
| AMC356495      | Butler #1     | 10N        | 9E              | 25               | GSR        | 2002-17045                              | 2002                  |
|                |               |            |                 |                  |            | 0Hc<br>2014                             | <del></del>           |
|                |               |            |                 |                  |            | JUL 3<br>DENIX,                         | APROE                 |
|                |               |            |                 |                  |            | 7                                       | EVED                  |
|                |               |            |                 |                  |            | P 1: 30                                 |                       |
|                |               | _          |                 |                  |            |                                         | 1                     |
|                |               |            |                 |                  |            |                                         |                       |