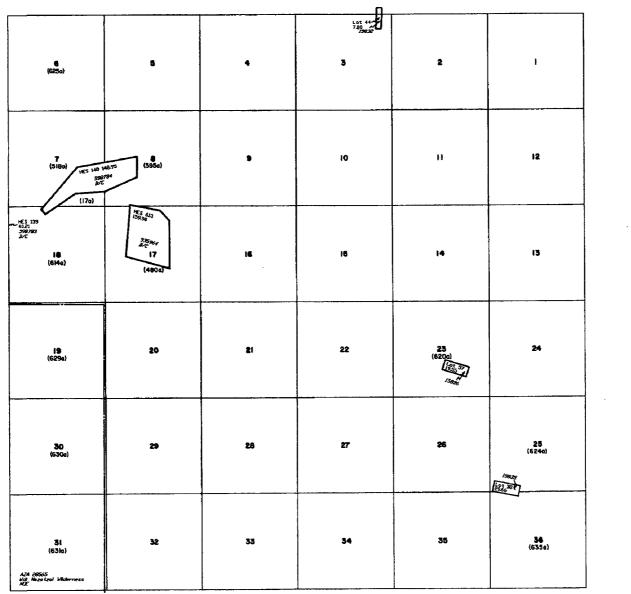

| BLM Serial No. | Name of Claim | Tp<br>Exar | Rg<br>nple: 13] | Sec<br>N 5E 14 I | Mer<br>MDM | County Recordation<br>Book and Page No. | Co. Recording<br>Date |
|----------------|---------------|------------|-----------------|------------------|------------|-----------------------------------------|-----------------------|
| AMC356495      | Butler #1     | 10N        | 9E              | 25               | GSR        | 2002-17045                              | 2002                  |
|                |               |            |                 |                  |            | 0Hc<br>2014                             | <del></del>           |
|                |               |            |                 |                  |            | JUL 3<br>DENIX,                         | APROE                 |
|                |               |            |                 |                  |            | 7                                       | EVED                  |
|                |               |            |                 |                  |            | P 1: 30                                 |                       |
|                |               | _          |                 |                  |            |                                         | 1                     |
|                |               |            |                 |                  |            |                                         |                       |