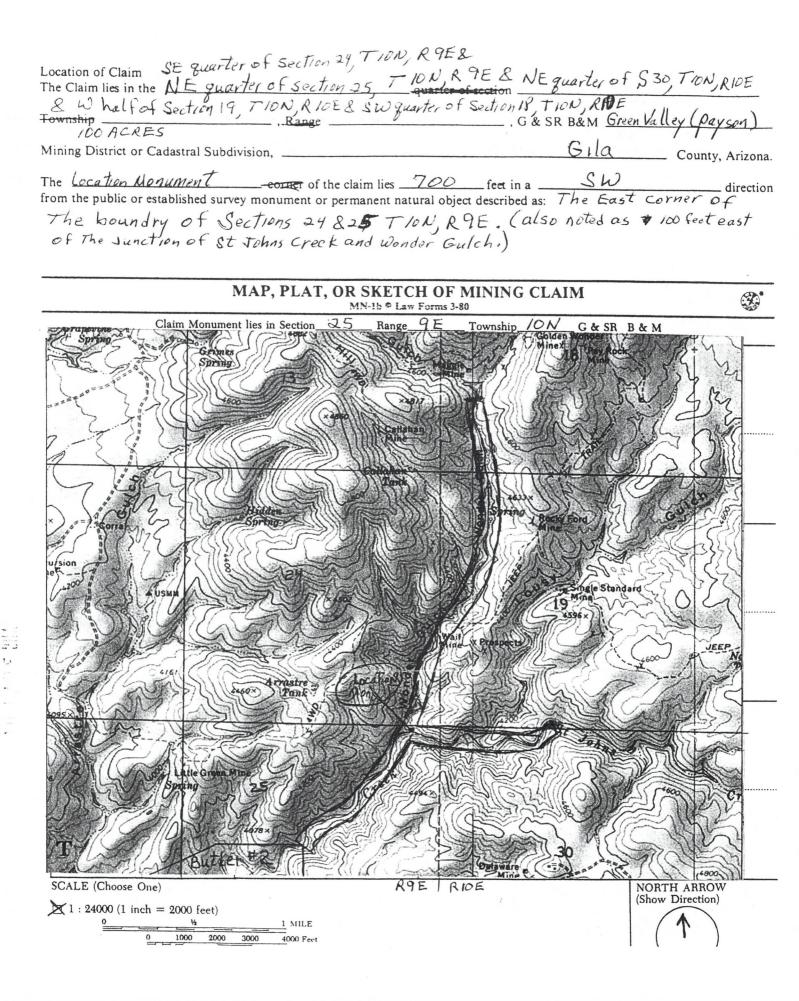

| of st Johns Creek and Wonder Gulch                                                                                                                                    |
| in a Easterly direction 6600 feet to the South Westerly direction 3300 to the S                                                                                                                                                                                                                                                                                                                                                              | feet to the <u>East</u> corner monument, thence<br>North corner monument.<br>W corner monument.                                                                       |



Geographic Report (Case Recordation, Mining Claim, Status)

System Id =

Admin State = AZ

Geo State =

Casetype =

Meridian Cd =

Township =

Range =

Mtrs = 14 0100N 0090E 024, 14 0100N 0090E 025, 14 0100N 0100E 018, 14 0100N 0100E 019, 14 0100N 0100E 030

Case Disp Txt =

Total Rows Returned: 2,715

Let

٦

#### UNITED STATES DEPARTMENT OF INTERIOR BUREAU OF LAND MANAGEMENT

#### GEOGRAPHIC REPORT (CASE RECORDATION, MINING CLAIM, STATUS) By MTRS

| <u>Sys</u>                                                                                                       | <u>Mer</u>                             | <u>Twn</u>