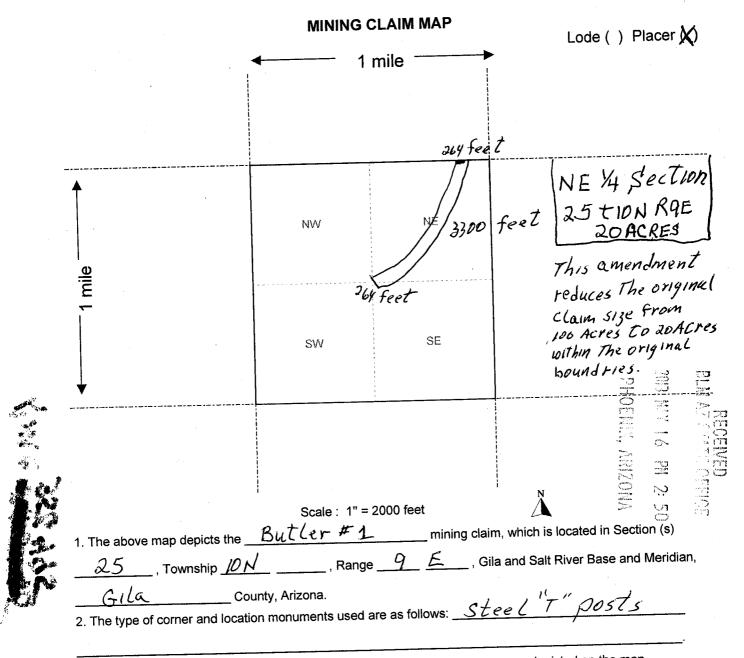

owing legal subdivision(s) if located by legal subdivision or the following quarter section (s), section (s), Township (s) and Range (s) NE quarter of Section 25, TION, R9E \_,Gila Salt River Base and Meridian, Arizona. The locality of this claim with reference to some natural object or permanent monument and additional information (if any) concerning its locality are as follows: 3300 Feet of the St Johns creek SW From The Junction with Wonder Gulch and is 264 Feet in width straddling St Johns Creek DATED AND POSTED on the ground this 25 day of <u>August</u>, 2002. LOCATOR (s) Thomas A Butler Sandra W Butler, Darry M Butler, Kate A Butler, Daniel C Butlo Form MCF102 Revised July 2005

This form is available from the Arizona Department of Mines & Mineral Resources and may be reproduced.





3. The bearings and distances in degrees and feet between claim corners are as depicted on the map.

Form MCF100a Revised July 2005

This form is available from the Arizona Department of Mines & Mineral Resources and may be reproduced.

\$135

BUREAU OF LAND MANAGEMENT 2002 SEP 25 A 9: 12 ARIZONA STATE OFFICE PHOENIX, ARIZONA

,

6

RECEIVED B.L.M. AZ STATE OFFICE

2002 AUG 29 A 9: 10

PHSENIX. ARIZONA

|